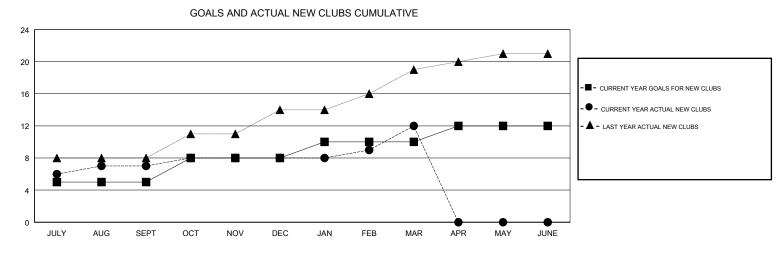

## SWADESH RANJAN SAHA GMT:

| GMT: SWADESH RANJAN SAHA |               |           | LOCATION INDIA |                       |                           | GMT CA                  |                                                    |  |  |
|--------------------------|---------------|-----------|----------------|-----------------------|---------------------------|-------------------------|----------------------------------------------------|--|--|
| -                        | Club          | s         |                | Members               |                           |                         |                                                    |  |  |
|                          | RESULTS FOR   | 2018-2019 |                | RESULTS FOR 2018-2019 |                           |                         |                                                    |  |  |
| QUARTER                  | NEW CLUB GOAL | NEW CLUBS | DROPPED CLUBS  | QUARTER               | MEMBER GROWTH NET<br>GOAL | MEMBER GROWTH<br>ACTUAL | DROPPED<br>MEMBERS ACTUAL<br>(including transfers) |  |  |
| JULY/AUG/SEPT            | 5             | 7         | 0              | JULY/AUG/SEPT         | 105                       | 260                     | 103                                                |  |  |
| OCT/NOV/DEC              | 3             | 1         | 6              | OCT/NOV/DEC           | 28                        | 242                     | 301                                                |  |  |
| JAN/FEB/MAR              | 2             | 4         | 0              | JAN/FEB/MAR           | 27                        | 218                     | 68                                                 |  |  |
| APR/MAY/JUNE             | 2             | 0         | 0              | APR/MAY/JUNE          | -48                       | 0                       | 0                                                  |  |  |