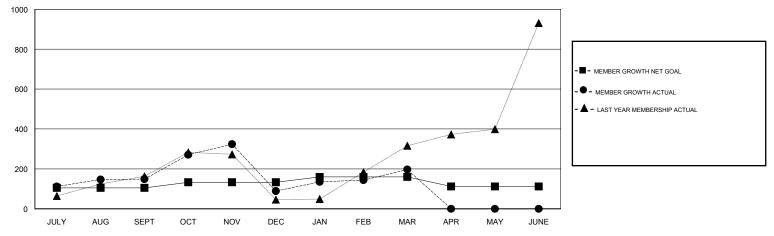

## SWADESH RANJAN SAHA GMT:

| GMT: SWADESH RANJAN SAHA |               |           | LOCATION INDIA |                       |                           | GMT CA                  |                                                    |  |  |
|--------------------------|---------------|-----------|----------------|-----------------------|---------------------------|-------------------------|----------------------------------------------------|--|--|
| -                        | Club          | s         |                | Members               |                           |                         |                                                    |  |  |
|                          | RESULTS FOR   | 2018-2019 |                | RESULTS FOR 2018-2019 |                           |                         |                                                    |  |  |
| QUARTER                  | NEW CLUB GOAL | NEW CLUBS | DROPPED CLUBS  | QUARTER               | MEMBER GROWTH NET<br>GOAL | MEMBER GROWTH<br>ACTUAL | DROPPED<br>MEMBERS ACTUAL<br>(including transfers) |  |  |
| JULY/AUG/SEPT            | 5             | 7         | 0              | JULY/AUG/SEPT         | 105                       | 260                     | 103                                                |  |  |
| OCT/NOV/DEC              | 3             | 1         | 6              | OCT/NOV/DEC           | 28                        | 242                     | 301                                                |  |  |
| JAN/FEB/MAR              | 2             | 4         | 0              | JAN/FEB/MAR           | 27                        | 218                     | 68                                                 |  |  |
| APR/MAY/JUNE             | 2             | 0         | 0              | APR/MAY/JUNE          | -48                       | 0                       | 0                                                  |  |  |